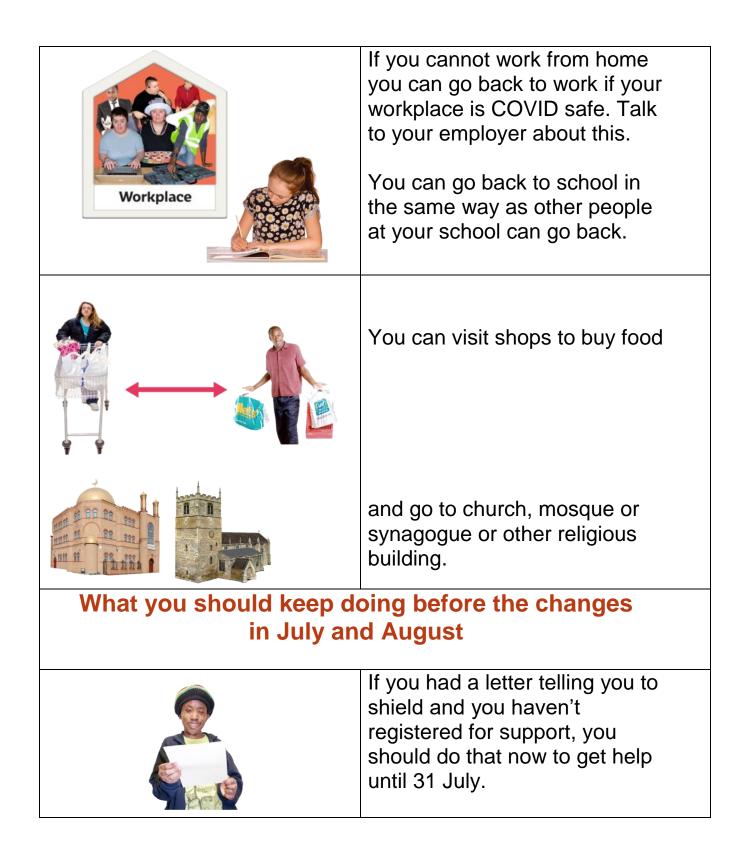

|                                 | go outside into the garden if you have one                            |
|---------------------------------|-----------------------------------------------------------------------|
|                                 | open windows to let<br>fresh air in and get<br>some sunlight          |
| <complex-block></complex-block> | stay connected with family and friends                                |
| Working                         |                                                                       |
|                                 | You may have stopped work if you were shielding.                      |
|                                 | If you go back to work:<br>Ask your boss if you can<br>work from home |