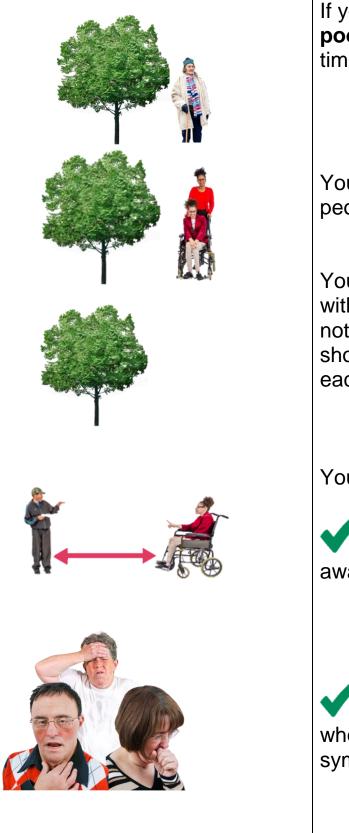

# Going outdoors and seeing friends – what you can do before the changes happen

If you are **most likely to get very poorly,** you are able to spend time outdoors if you want to.

You can go outdoors with the people you live with.

You can also meet up outdoors with one other person you do not live with. Ideally, this should be the same person each time.

You should:

be very strict about staying away from other people

stay away from anyone who has coronavirus symptoms