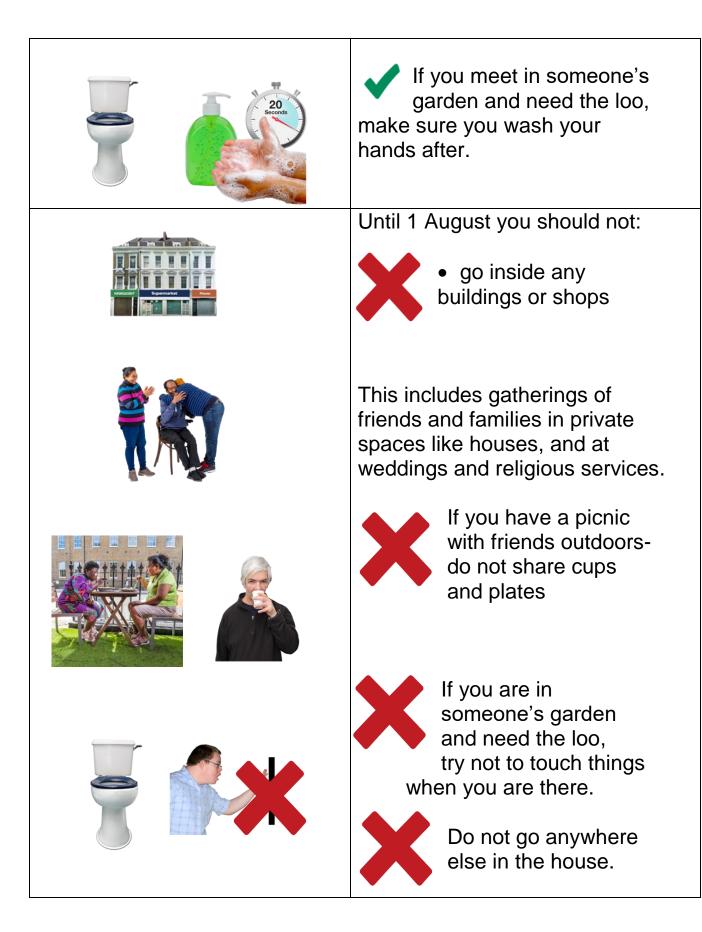

|        | People who the government<br>has arranged for food boxes<br>and medicine to be delivered to<br>will carry on receiving them<br>until the end of July.                                                                      |
|--------|----------------------------------------------------------------------------------------------------------------------------------------------------------------------------------------------------------------------------|
|        | People who live on their own can<br>spend time with <b>one</b> other<br>household. This means you can<br>spend time with all of the people<br>who live together in that house.<br>This is called a <b>"support bubble"</b> |
|        | If you live on your own and<br>form a social bubble with one<br>other house, you don't need to<br>keep away (social distance)<br>from people in the other house.                                                           |
| August | From 1 August shielding is likely to be paused.                                                                                                                                                                            |
| 1      | This means it will stop for now,<br>unless the chance of catching<br>Coronavirus gets higher again.                                                                                                                        |
|        | People who are <b>most likely to</b><br><b>get very poorly (shielding)</b> ,<br>should still try to keep away<br>(social distance) from other<br>people not in their support bubble.                                       |